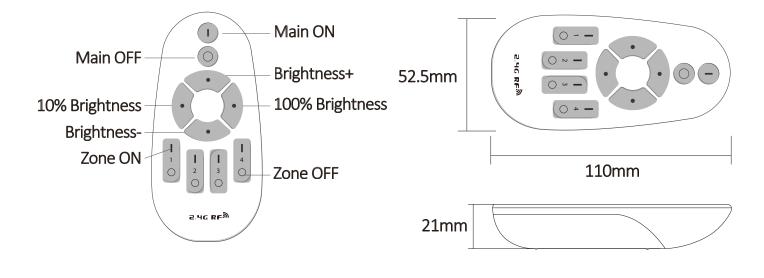

### ■ Technical Parameters: TX Frequency: 2.4GHz

Product Features

Operate Voltage: 3V (AAA\*2PCS) Control Distance: 30m TX Power: 6dBm Standby Power: 20uA Modulate Method: GFSK

Working Temp: -20°C ~ 60°C