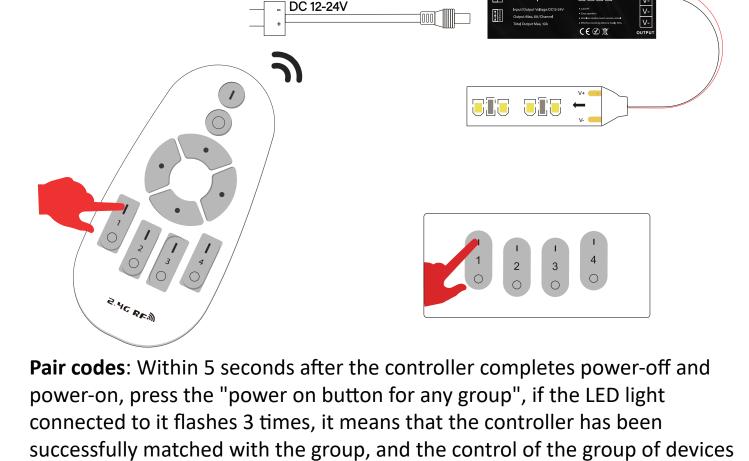

## Connection diagram: (1) One Remote to 4 Zones

Pair and De-pair Instructions

can be successfully executed. **Decoding**: Within 5 seconds after the controller is powered off and powered on, press the "Zone GroupPower on Button" to be decoded, and if the controller's LED flashes 4 times, the controller decodes successfully