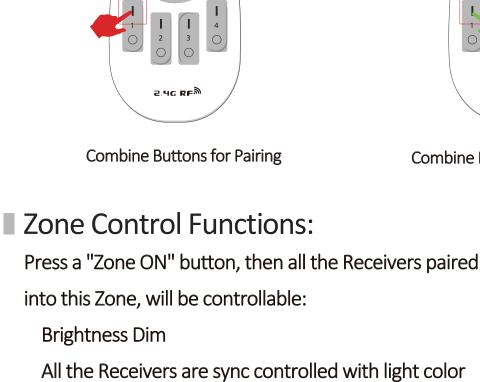

## Connection diagram: (1) One Remote to 4 Zones

Pair and De-pair Instructions

can be successfully executed. **Decoding**: Within 5 seconds after the controller is powered off and powered on, press the "Zone GroupPower on Button" to be decoded, and if the controller's LED flashes 4 times, the controller decodes successfully

# Application:

and brightness

- Warning:
  - 1, Do NOT expose the device in moisture. 2, Keep the device OUT from high temperature.
  - 3, Do NOT mix the different Batteries into the Device.
  - 4, Do NOT mix the New and Old Batteries into the Device.