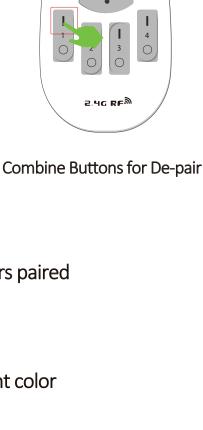

## Connection diagram: (1) One Remote to 4 Zones

Pair and De-pair Instructions

can be successfully executed. **Decoding**: Within 5 seconds after the controller is powered off and powered on, press the "Zone GroupPower on Button" to be decoded, and if the controller's LED flashes 4 times, the controller decodes successfully