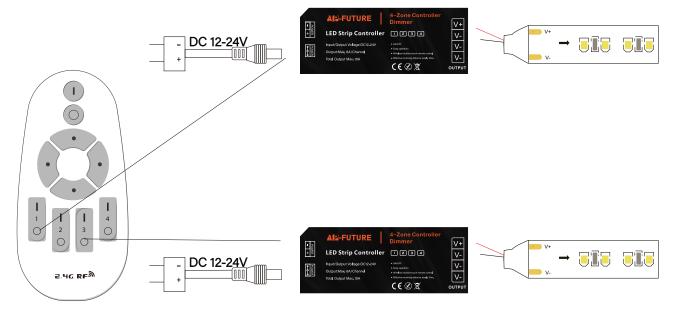

## Connection diagram: (1) One Remote to 4 Zones

Pair and De-pair Instructions

can be successfully executed. **Decoding**: Within 5 seconds after the controller is powered off and powered on, press the "Zone GroupPower on Button" to be decoded, and if the controller's LED flashes 4 times, the controller decodes successfully