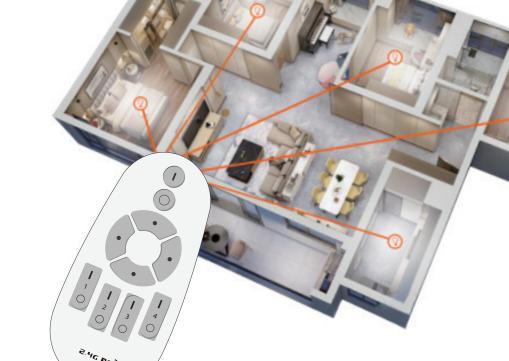

Dim Brightness Individed 4-Zone Group Lighting Separately..

# Application:

and brightness

- Warning:
  - 1, Do NOT expose the device in moisture. 2, Keep the device OUT from high temperature.
  - 3, Do NOT mix the different Batteries into the Device.
  - 4, Do NOT mix the New and Old Batteries into the Device.