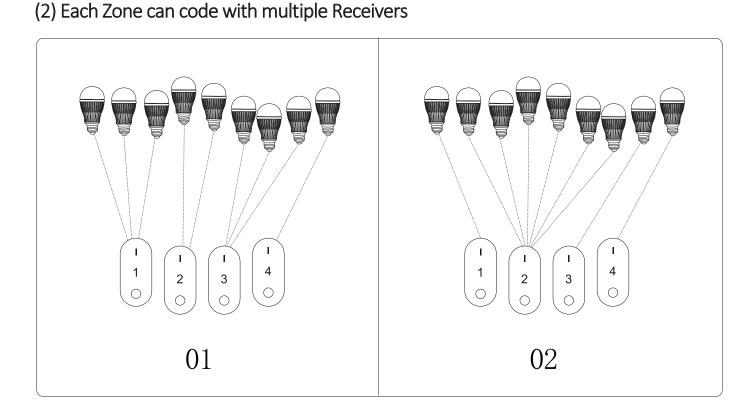

## Connection diagram: (1) One Remote to 4 Zones

Pair and De-pair Instructions

can be successfully executed. **Decoding**: Within 5 seconds after the controller is powered off and powered on, press the "Zone GroupPower on Button" to be decoded, and if the controller's LED flashes 4 times, the controller decodes successfully