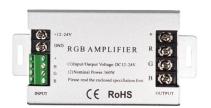

#### **Specifications:**

Input Voltage: DC12V~24V Output Current: 8A, 3CH

Output Power: 12V/288W 24V/576W

Operating Temp.: -20C~60C