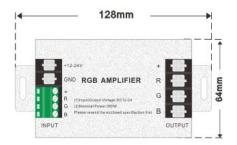

#### **Specifications:**

Input Voltage: DC12V~24V Output Current: 8A, 3CH

Output Power: 12V/288W 24V/576W

Operating Temp.: -20C~60C