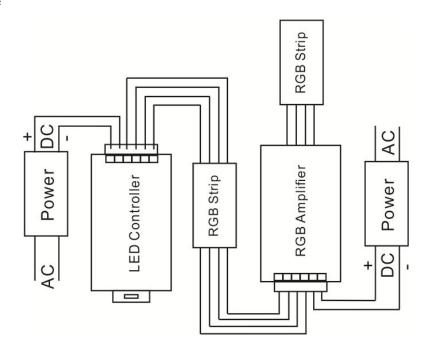

# onnecting Setup:

# Note:

- 1. Supply voltage of this product is DC12V, never connect to others or AC220V.
- 2. Uses a separate switching power supply for amplifier, the effect is even better.
- 3. Lead wire should be connected correctly according to grade that connecting diagram offers.
- 4. This product is not to overload;
- 5. Warranty of this product is one year, but exclude the artificial situation of damaged or overload working.