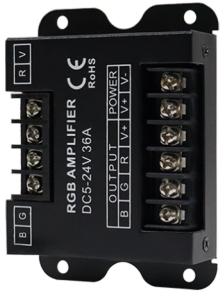

# **LED· Power Amplifier Datasheet**

AP-A26

LED amplifier is an RGB amplifier dedicated to LED lighting, using high-current MOSFET output to ensure the high output power of the amplifier: output and input photoelectric isolation, convenient wiring, simple to use: at the same time, it should be used with various RGB controllers, which can meet the application of large-range, high-power output, and synchronous changes required.

#### **Product parameters**

Product Name: LED Power Amplifier

Working voltage: DC5-24V Output current: Max36A

Model: AP-A26

Working mode: Signal synchronization

Product features: PWM signal can accurately control the brightness, color and other parameters