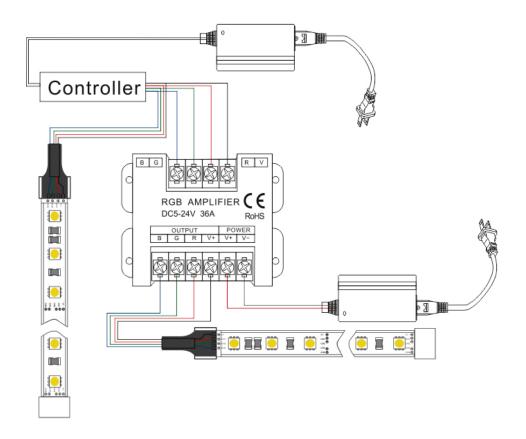

## **Schematic diagram of wiring**

To put it simply, the amplifier is connected to the middle of multiple groups of light strips to connect the light strips in series. Theoretically, the 24A amplifier can be connected to an additional 20 meters of strip light on the basis of the original one (depending on the number of strip beads)