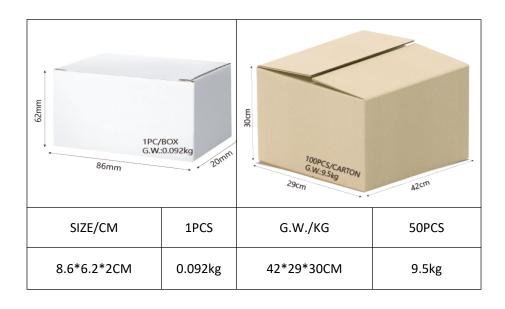

e same time, it should be used with various RGB controllers, which can meet the application of large-range, high-power output, and synchronous changes required.

To put it simply, the amplifier is connected to the middle of multiple groups of light strips to connect the light strips in series. Theoretically, the 24A amplifier can be connected to an additional 20 meters of strip light on the basis of the original one (depending on the number of strip beads)

#### **Product parameters**

Product Name: LED Power Amplifier

Working voltage: DC5-24V Output current: Max36A

Model: AP-A26

Working mode: Signal synchronization

Product features: PWM signal can accurately control the brightness, color and other parameters

of LED



## **Schematic diagram of wiring**



## **Packing information**



### **Safety and precautions**

- Please debug and install this product by professionally qualified personnel.
- This product cannot be waterproof, need to avoid sun and rain, if installed outdoors, please use a waterproof box.
- Good heat dissipation conditions will prolong the service life of the LED controller, please install the product in a well-ventilated environment.
- Please do not install and use such products in lightning and thunder, strong magnetic fields or high voltage occasions.
- Please check whether the output voltage of the LED power supply used meets the requirements of the product voltage range.
- The diameter of the wires used must be large enough to load the connected LED luminaires, and ensure that the wiring is secure to avoid accidents caused by overheating or po