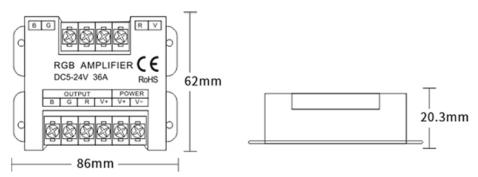

#### **Product parameters**

Product Name: LED Power Amplifier

Working voltage: DC5-24V Output current: Max36A

Model: AP-A26

Working mode: Signal synchronization

Product features: PWM signal can accurately control the brightness, color and other parameters