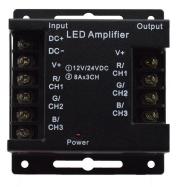

### Feature:

- 1, Common Anode.
- 2, High-end Product, with long lifetime.
- 3, Customized Service is available.

## Specifications:

Input Voltage: DC12V~24V

Output Current: 10A, 3CH

Output Power: 12V/360W 24V/720W

Operating Temp.: -20C~60C