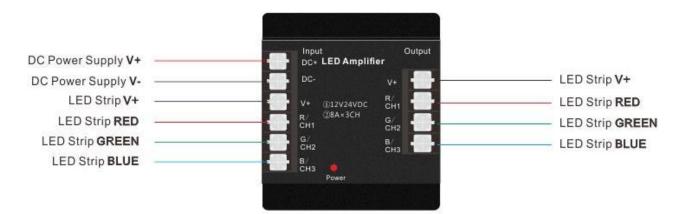

## Specifications:

Input Voltage: DC12V~24V

Output Current: 10A, 3CH

Output Power: 12V/360W 24V/720W

Operating Temp.: -20C~60C

### Note:

- 1. Supply voltage of this product is DC12V, never connect to others or AC220V.
- 2. Uses a separate switching power supply for amplifier, the effect is even better.
- 3. Lead wire should be connected correctly according to grade that connecting diagram offers.
- 4. This product is not to overload;
- 5. Warranty of this product is one year, but exclude the artificial situation of damaged or overload working.