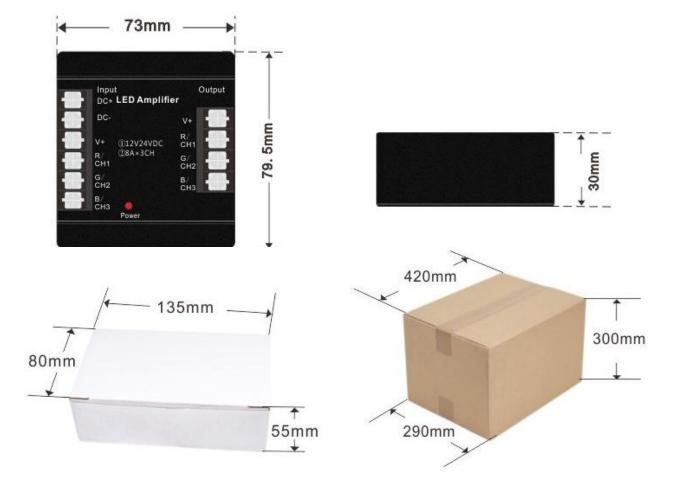

# Packing:

| PCS | Package Box | Weight | Carton Dimension | Gross Weight |
|-----|-------------|--------|------------------|--------------|
| 50  | 135*80*55mm | 175g   | L420×W290×H300mm | 10kg         |