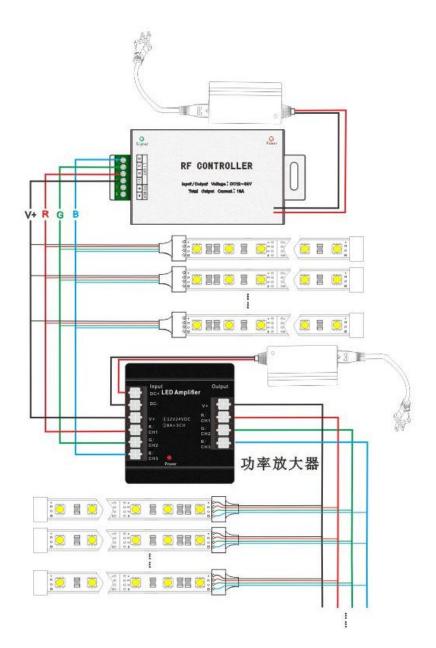

### **Connecting Setup:**

### Note:

- 1. Supply voltage of this product is DC12V, never connect to others or AC220V.
- 2. Uses a separate switching power supply for amplifier, the effect is even better.
- 3. Lead wire should be connected correctly according to grade that connecting diagram offers.
- 4. This product is not to overload;
- 5. Warranty of this product is one year, but exclude the artificial situation of damaged or overload working.