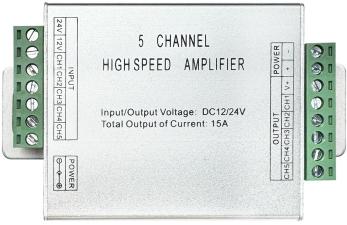

# LED power RGBWC amplifier

AP-A23

#### Peculiarity:

The device supports five channels of signal input and output, which can greatly improve the signal strength and achieve more stable signal transmission.

### Product parameters

Name: Power aluminum shell amplifier

Working mode: PWM Voltage: DC12-24V Output current: 15A