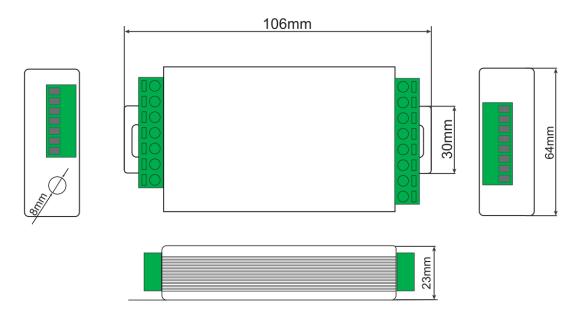

### Product parameters

Name: Power aluminum shell amplifier

Working mode: PWM Voltage: DC12-24V Output current: 15A