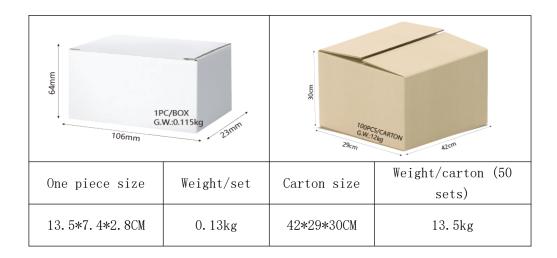

# LED power RGBWC amplifier



AP-A23

#### Peculiarity:

The device supports five channels of signal input and output, which can greatly improve the signal strength and achieve more stable signal transmission.

### Product parameters

Name: Power aluminum shell amplifier

Working mode: PWM Voltage: DC12-24V Output current: 15A



## **Schematic diagram of wiring**



# **Packing information**



### **Safety and precautions**

- Please debug and install this product by professionally qualified personnel.
- This product cannot be waterproof, need to avoid sun and rain, if installed outdoors, please use a waterproof box.
- ➤ Good heat dissipation conditions will prolong the service life of the LED controller, please install the product in a well-ventilated environment.
- Please do not install and use such products in lightning and thunder, strong magnetic fields or high voltage occasions.
- Please check whether the output voltage of the LED power supply used meets the requirements of the product voltage range.
- > The diameter of the wires used must be large enough to load the connected LED luminaires, and ensure that the wiring is secure to avoid accidents caused by overheating o