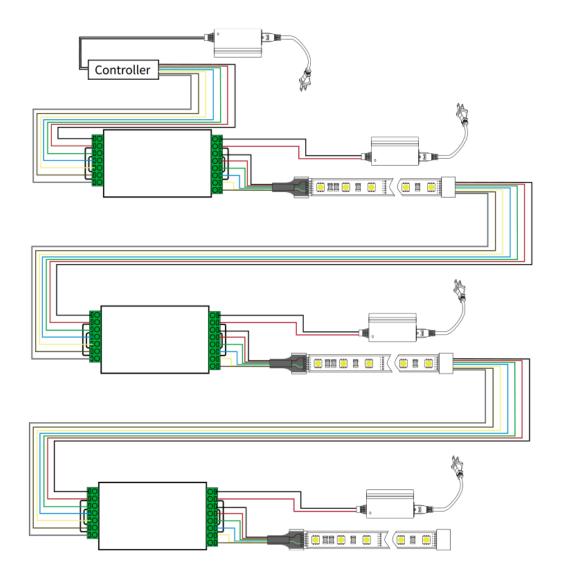

# LED power RGBWC amplifier



AP-A23

#### Peculiarity:

The device supports five channels of signal input and output, which can greatly improve the signal strength and achieve more stable signal transmission.

### Product parameters

Name: Power aluminum shell amplifier

Working mode: PWM Voltage: DC12-24V Output current: 15A



## **Schematic diagram of wiring**



# **Packing information**



### **Safety and precautions**

- Please debug and install this product by professionally qualified personnel.
- This product cannot be waterproof, need to avoid sun and rain, if installed outdoors, please use a waterproof box.
- ➤ Good heat dissipation conditions will prolong the service life of the LED controller, please install the product in a well-ventilated environment.
- Please do not install and use such products in lightning and thunder, strong magnetic fields or high voltage occasions.
- Please check whether the output voltage of the LED power supply used meets the requirements of the product voltage range.
- > The diameter of the wires used must be large enough to load the connected LED luminaires, and ensure that the wiring is secure to avoid acci