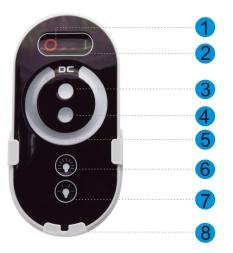

## **Remote Interface:**

#### 1, OFF

2, ON / Modes Switching

- 3, Brightness Increasing / Auto Changing Speed Increasing
- 4, Brightness Decreasing / Auto Changing Speed Decreasing
- 5, Brightness Adjust Ring
- 6, Max Brightness
- 7, 50% Max Brightness
- 8, The Remote Holder