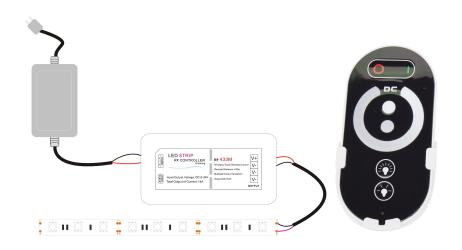

ote can control multi controllers

If you want to **match a Remote to one certain Controller**, you need to match the code of this Remote to the Controller.

#### Here Below shows you how to match the code:

- 1, Power on the Controller, and **within 5 seconds**, synchronously press the 2 keys on the Remote. As left image shown.
- 2, When the code matched successfully, the stripe (lighting) would triply flicker.

### Controller Interface:



#### **Mechanical Dimension:**



| Controller   |   | Remote         | Pack Dimension  | Weight | Carton Dimension | Gross Weight |
|--------------|---|----------------|-----------------|--------|------------------|--------------|
| L86*W45*H23m | m | L115*W45*H25mm | L200*W135*H32mm | 150g   | L420×W290×H300mm | 15kg         |

## Connecting Setup: