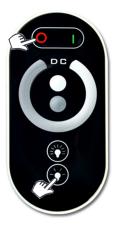

#### Code matching (Match the Remote to the Controller):

Defaults Code: one Remote can control multi controllers

If you want to **match a Remote to one certain Controller**, you need to match the code of this Remote to the Controller.

#### Here Below shows you how to match the code:

- 1, Power on the Controller, and **within 5 seconds**, synchronously press the 2 keys on the Remote. As left image shown.
- 2, When the code matched successfully, the stripe (lighting) would triply flicker.