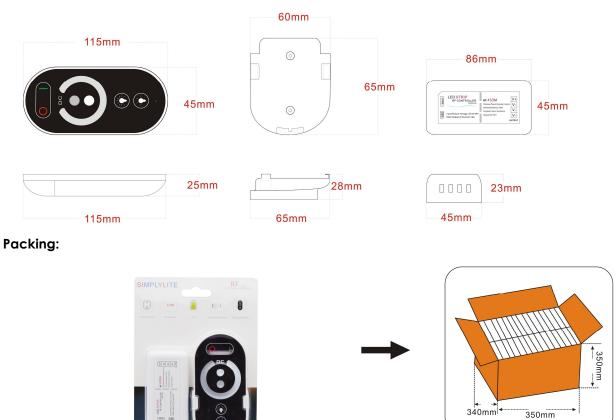

#### **Mechanical Dimension:**

| Controller   |   | Remote         | Pack Dimension  | Weight | Carton Dimension | Gross Weight |
|--------------|---|----------------|-----------------|--------|------------------|--------------|
| L86*W45*H23m | m | L115*W45*H25mm | L200*W135*H32mm | 150g   | L420×W290×H300mm | 15kg         |