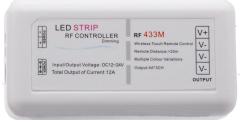

#### Specifications:

Voltage: DC12V~24V

Current: Max 6A /Channel

Power: 216w / 432w

Operating Temp.: -20C~60C

Remote Standby: 0.5mw.

### Controller Interface: