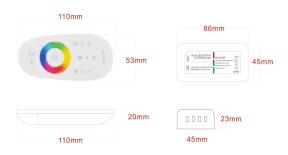

le    |             |
| 8    | RB jumpy change              | Adjustable | Adjustable    |             |
| 9    | BG jumpy change              | Adjustable | Adjustable    |             |
| 10   | White strobe flash           | Adjustable | Adjustable    |             |

#### Code matching (Match the Remote to the Controller):



**Defaults Code**: one Remote can control multi controllers

If you want to **match a Remote to one certain Controller**, you need to match the code of this Remote to the Controller.

#### Here Below shows you how to match the code:

- Power on the Controller, and within 5 seconds, synchronously press the 2 keys on the Remote. As left image shown.
- 2, When the code matched successfully, the stripe (lighting) would triply flicker.

#### **Mechanical Dimension:**



### Packing:



Color Box Packing L130\*W130\*H28 150G



Blister Packing L130\*W200\*H28 150G



100pcs 15KG

## **Connecting Setup:**