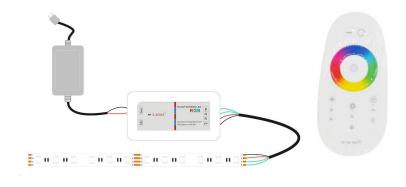

| Adjustable | Adjustable    |             |
| 10   | White strobe flash           | Adjustable | Adjustable    |             |

#### Code matching (Match the Remote to the Controller):



**Defaults Code**: one Remote can control multi controllers

If you want to **match a Remote to one certain Controller**, you need to match the code of this Remote to the Controller.

#### Here Below shows you how to match the code:

- Power on the Controller, and within 5 seconds, synchronously press the 2 keys on the Remote. As left image shown.
- 2, When the code matched successfully, the stripe (lighting) would triply flicker.

#### **Mechanical Dimension:**



### Packing:



Color Box Packing L130\*W130\*H28 150G



Blister Packing L130\*W200\*H28 150G



100pcs 15KG

## **Connecting Setup:**