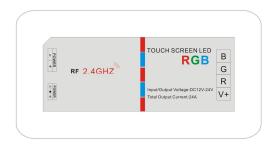

# 2.4GHz RGB LED Controller

#### Feature:

- 1, **2.4GHz RF Remote Control.** Remote distance >20m
- 2, OEM / Customized is available.

#### **Application:**

Widely and easily used to control LED light.

#### **Specifications:**

Voltage: DC12V~24V

Current: Max 6A /Channel

Power: 288w / 576w

Operating Temp.: -20C~60C Remote Standby: 0.5mw.

# ACTION CONTRACTOR OF STATEMENT OF STATEMENT



#### Remote Interface:



#### Controller Interface:





#### **Program List:**

| No.# | Mode                         | Brightness | Speed         | Remark      |
|------|------------------------------|------------|---------------|-------------|
| 1    | Static white color           | Adjustable | Un-adjustable | White only  |
| 2    | White shade gradual changing | Adjustable | Un-adjustable | White (off) |
| 3    | All colors gradual change    | Adjustable | Adjustable    | White (off) |
| 4    | RGB gradual change           | Adjustable | Adjustable    |             |
| 5    | RGB jumpy change             | Adjustable | Adjustable    |             |
| 6    | Seven colors jump change     | Adjustable | Adjustable    |             |
| 7    | RG jumpy change              | Adjustable | Adjustable    |             |
| 8    | RB jumpy change