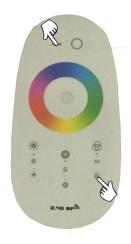

#### Remote Interface:

#### Here Below shows you how to match the code:

- Power on the Controller, and within 5 seconds, synchronously press the 2 keys on the Remote. As left image shown.
- 2, When the code matched successfully, the stripe (lighting) would triply flicker.