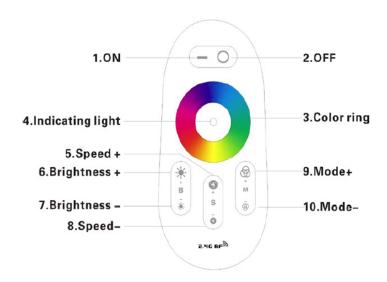

#### Remote Interface:

#### Here Below shows you how to match the code:

- Power on the Controller, and within 5 seconds, synchronously press the 2 keys on the Remote. As left image shown.
- 2, When the code matched successfully, the stripe (lighting) would triply flicker.