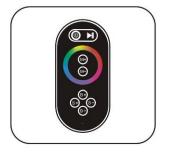

### **Remote Panel:**

PN: AP-GR666-8

## **Specifications:**

- Operating Voltage: DC12V~24V.
- Operating Current: Max 18A.
- Output Power: Max 216W / 432W (12V/24V)
- Common Anode
- Remote Operating Voltage: AAA battery\*3pcs.
- Remote Standby Power: 0.08mW.
- Remote Power Consumption: 6mW
- Operating Temp: -20 °C ~60 °C
- 1 Turn ON/OFF
- Mode Switch
- Color Adjusting Touch Ring
- 3 6 Color Temperature adjusting
- 4 8 Dynamic Speed adjusting
- 7 9 Dynamic Brightness adjusting