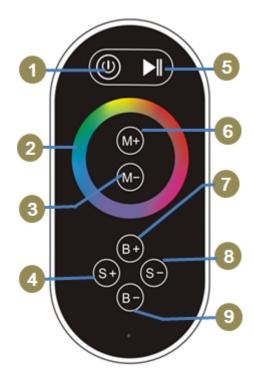

### **Remote Panel:**

PN: AP-GR666-8

## **Specifications:**

- Operating Voltage: DC12V~24V.
- Operating Current: Max 18A.
- Output Power: Max 216W / 432W (12V/24V)
- Common Anode
- Remote Operating Voltage: AAA battery\*3pcs.
- Remote Standby Power: 0.08mW.
- Remote Power Consumption: 6mW
- Operating Temp: -20 °C ~60 °C
- 1 Turn ON/OFF
- Mode Switch
- Color Adjusting Touch Ring
- 3 6 Color Temperature adjusting
- 4 8 Dynamic Speed adjusting
- 7 9 Dynamic Brightness adjusting