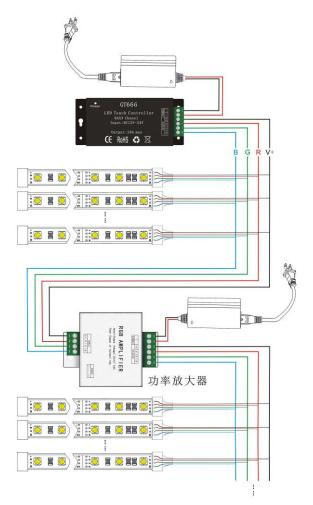

ear Warranty

We will replace items which are malfunctioning items for 1 year from the date you receive them. Buyer required to return the original item at his own cost. Buyer need to pay the two way shipping freight

#### **Out-of-warranty Service**

ETOUCH-LED will continue to service its products, even after the standard warranty expires. In the event that a product fails outside of the warranty period, the materials cost will be required for repair Circle

#### **Contact Us**

#### **ETOUCH-LED Technology Company Limited**

2nd floor, 88 Xin'an Third Road, 28th Block,

Bao'an District, Shenzhen, Guangdong, 518000, China.

Tel: +86 186 5007 4055

Skype: andrey.yang

Email: andrey.yang@hotmail.com; yangandrey@gmail.com

MSN: andrey.yang@hotmail.com

## **Typical Application:**



.....