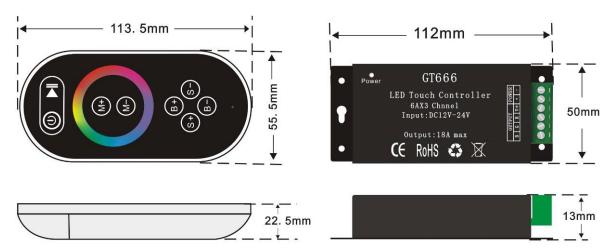

# **Dimension**

# **Packing**

| Controller     | Remote                  | Carton<br>Dimension | Weight | Package<br>Dimension | weight/ |
|----------------|-------------------------|---------------------|--------|----------------------|---------|
| L112*W50*H13mr | m L113.5*W55.5*H22.5 mm | L135*W80*H52mm      | 215g   | L500×W320×H320mm     | 11kg    |