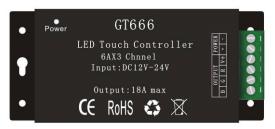

## **Specifications:**

- Operating Voltage: DC12V~24V.
- Operating Current: Max 18A.
- Output Power: Max 216W / 432W (12V/24V)
- Common Anode
- Remote Operating Voltage: AAA battery\*3pcs.
- Remote Standby Power: 0.08mW.
- Remote Power Consumption: 6mW
- Operating Temp: -20 °C ~60 °C
- 1 Turn ON/OFF
- Mode Switch
- Color Adjusting Touch Ring
- 3 6 Color Temperature adjusting
- 4 8 Dynamic Speed adjusting
- 7 9 Dynamic Brightness adjusting

# **Packing**

| Controller     | Remote                  | Carton<br>Dimension | Weight | Package<br>Dimension | weight/ |
|----------------|-------------------------|---------------------|--------|----------------------|---------|
| L112*W50*H13mr | m L113.5*W55.5*H22.5 mm | L135*W80*H52mm      | 215g   | L500×W320×H320mm     | 11kg    |