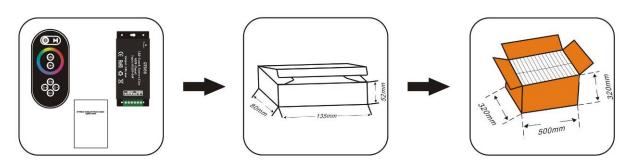

# **Dimension**

# **Packing**

| Controller     | Remote                  | Carton<br>Dimension | Weight | Package<br>Dimension | weight/ |
|----------------|-------------------------|---------------------|--------|----------------------|---------|
| L112*W50*H13mr | m L113.5*W55.5*H22.5 mm | L135*W80*H52mm      | 215g   | L500×W320×H320mm     | 11kg    |