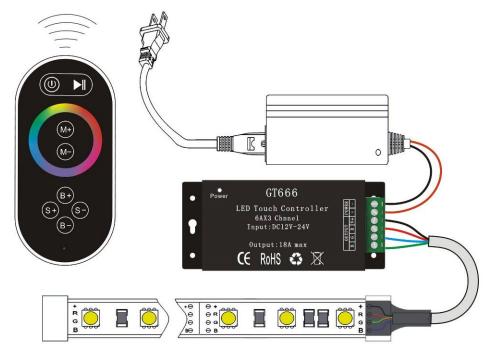

### **Remote Panel:**

PN: AP-GR666-8

## **Specifications:**

- Operating Voltage: DC12V~24V.
- Operating Current: Max 18A.
- Output Power: Max 216W / 432W (12V/24V)
- Common Anode
- Remote Operating Voltage: AAA battery\*3pcs.
- Remote Standby Power: 0.08mW.
- Remote Power Consumption: 6mW
- Operating Temp: -20 °C ~60 °C
- 1 Turn ON/OFF
- Mode Switch
- Color Adjusting Touch Ring
- 3 6 Color Temperature adjusting
- 4 8 Dynamic Speed adjusting
- 7 9 Dynamic Brightness adjusting

# **Product Parts**

Remote Controller User Manual